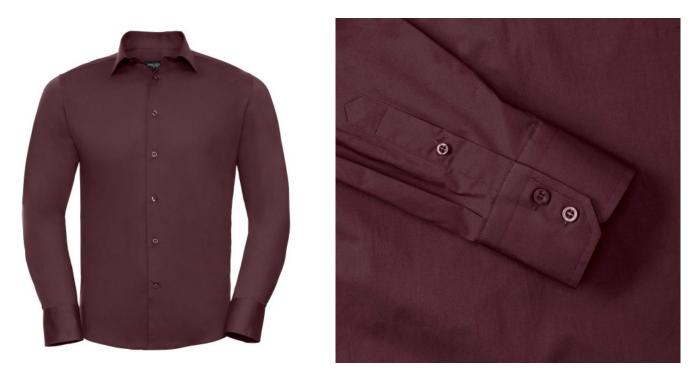

# **RUSSELL MEN'S LONG-SLEEVED SHIRT FITTED**

## Specification

RUSSELL Men's Long Sleeved Shirt FITTED.The sleek and contemporary design makes it stylish. Classic button-down collar, two buttons on cuff.97% cotton / 3% Elasten quill, 140 g / m2.Wash at 40 degrees.EASY CARE - fast sushi, easy to iron Port 19.5 / 49/50